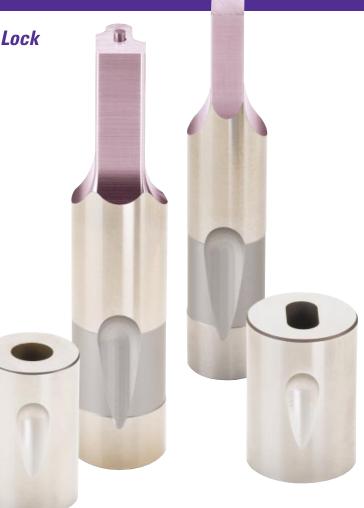

### The New Ball Lock Leader

Reach new heights of productivity with the Wilson High Performance<sup>®</sup> (HP) Ball Lock system from Impax Tooling Solutions<sup>®</sup>. Fully loaded with innovative features, HP Ball Lock tooling is engineered to excel in your most demanding, high volume stamping applications.

#### **Upgrade Your Productivity with HP Ball Lock**

- A full line of punches, dies, retainers and special retainers engineered to be the most precise and consistent products in the industry
- Punches are easily removed and lock into position with precise alignment every time
- Precision keying increases punch life and produces the highest quality parts
- Punch tips achieve the highest tolerances in the industry
- Unsurpassed surface finishes on all punches and dies using state-of-the-art CNC manufacturing, minimizing friction and tool wear
- Available Optima<sup>®</sup> coating, our proprietary TiCN coating, which can increase tool life up to 6-10 times, is applied in-house for complete quality control and faster lead-times
- As with all Impax Tooling Solutions products, the HP Ball Lock system has the fastest lead-times in the industry