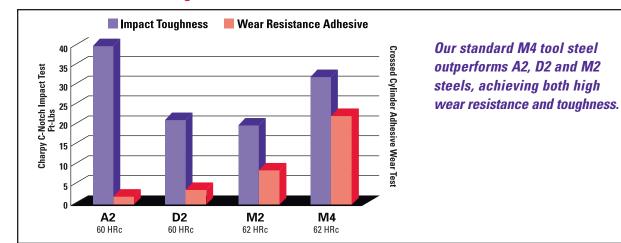

## The M4 Advantage

*Commonly used A2 and M2 tool steels simply can't withstand the most demanding, high volume stamping applications. By offering M4 tool steel as standard on all Wilson HP Ball Lock punches and dies, the HP Ball Lock system provides stampers with a tool that is built to last:* 

- Our M4 particle-metallurgy (PM) tool steel performs in demanding applications where high hardness, wear resistance and toughness are critical
- Hardened and triple tempered to HRC: 62-64 for maximum tool life
- Breaking, chipping, cracking, tool fatigue and other downtime problems are dramatically reduced with M4, creating long-term gains in productivity and profitability
- As a high-speed steel, M4 can handle stamping at a high rate, retaining its hardness even when the tip of the tool is heated to a low red temperature
- Offered at a price competitive with other ball lock systems using A2 and M2 steels. All standard prices are listed in the Impax Tooling Solutions<sup>®</sup> HP Ball Lock catalog
- 3V and 10V tool steels are also available for special applications

#### Wear Resistance and Toughness

To discover HP Ball Lock, the new leader in ball lock stamping, contact your Impax Tooling Solutions Sales Engineer today. Get more information by calling the Impax Tooling Solutions division of Wilson Tool International at **(800) 944-4671**, or visiting **www.impaxtoolingsolutions.com**.